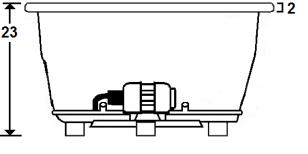

## **Technical Information**

- Cut-Out Dimensions: 69 3/4" x 39 7/8"
- Weight: 185 lbs.
- Water Depth to Overflow: 16"
- Water Operating Level: NA
- Water Capacity: 101 gal.
- Sump Dimension: 42" x 25"