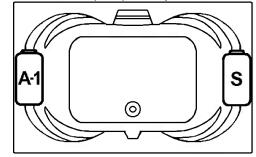

#### \*All dimensions are +/- 1/2" and subject to change without notice\* Confirm specifications before installation

Standard (S) Pump Location and Alternate (A-1) Pump locations.