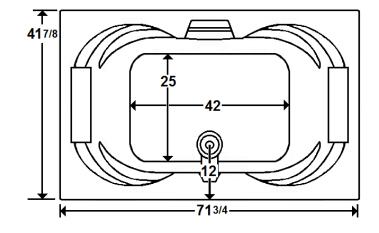

#### \*All dimensions are +/- 1/2" and subject to change without notice\* Confirm specifications before installation

Standard (S) Pump Location and Alternate (A-1) Pump locations.

## **Technical Information**

- Cut-Out Dimensions: 69 3/4" x 39 7/8"
- Weight: 185 lbs.
- Water Depth to Overflow: 16"
- Water Operating Level: NA
- Water Capacity: 101 gal.
- Sump Dimension: 42" x 25"