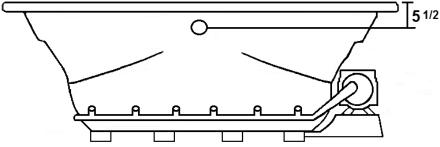

## **Technical Information**

- Cut-Out Dimensions: 69 3/4" x 39 7/8"
- Weight: 185 lbs.
- Water Depth to Overflow: 16"
- Water Operating Level: NA
- Water Capacity: 101 gal.
- Sump Dimension: 42" x 25"